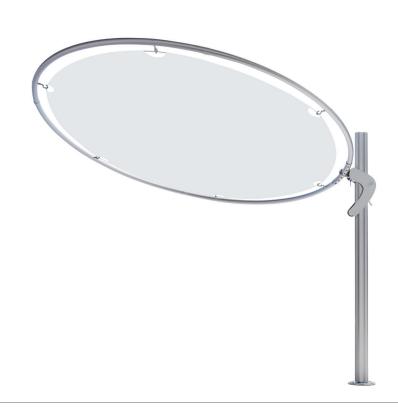

MODEL



# POSITIONS



# COLORS



### DIMENSIONS



## ROUND SUPPORT



For non-permanent base options – see spec sheet Installation Options



### **MATERIALS**



**FABRIC** 

Solidum – 100% Acryl 255 gr/m<sup>2</sup> Sunbrella – 100% Acryl 260 gr/m<sup>2</sup> More details – see spec sheet Fabrics Confection Scheme:







RIBS

Glass fiber Ø 6mm/0.23"



POLE

Naturally anodized aluminum

OTHER MATERIALS

Handle: stainless steel plate 316 (6mm/0.23") Hooks: Aluminum powder coated RAL 7074 TEC Ring fixation: stainless steel 304 (as from April 2018 – stainless steel 316)

For projects - consult Umbrosa for powder coating finish options (RAL).

## PACKAGING & TRANSPORT

| Eclipsum     | L (cm) | W (cm) | H (cm) | Weight (kg) | L (") | W (") | H (") | Weight (lbs) |
|--------------|--------|---