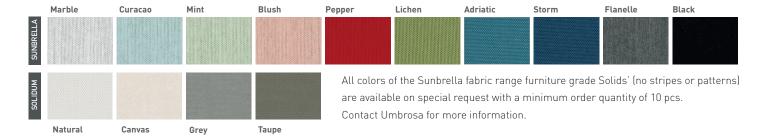

# COLORS

### **MATERIALS**

**FABRIC** 

Solidum – 100% Acryl 255 gr/m<sup>2</sup> Sunbrella – 100% Acryl 260 gr/m<sup>2</sup> More details – see spec sheet Fabrics Confection Scheme:

RIBS

Glass fiber Ø 6mm/0.23"

POLE