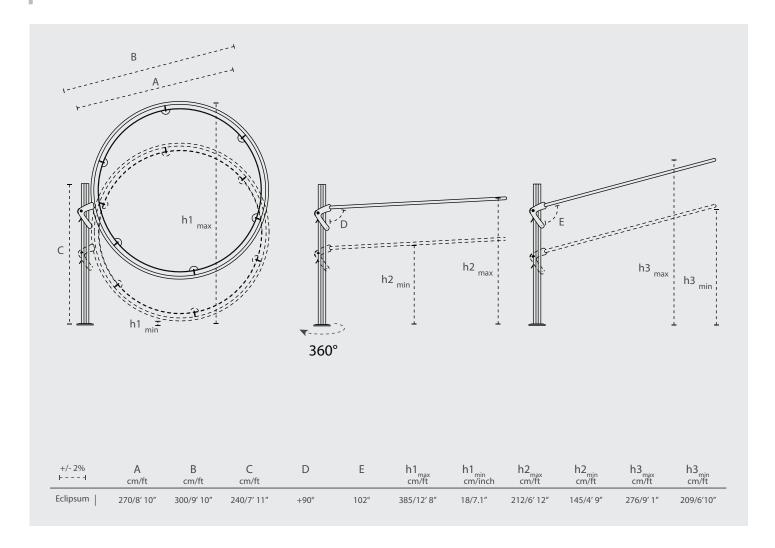

MODEL



# POSITIONS



# COLORS



### DIMENSIONS



## ROUND SUPPORT



For non-permanent base options – see spec sheet Installation Options



### **MATERIALS**



**FABRIC** 

Solidum – 100% Acryl 255 gr/m<sup>2</sup> Sunbrella – 100% Acryl 260 gr/m<sup>2</sup> More details – see spec sheet Fabrics Confection Scheme:







RIBS

Glass fiber Ø 6mm/0.23"



POLE

Naturally anodized aluminum

OTHER MATERIALS

Handle: stainless steel plate 316 (6mm/0.23") Hooks: Aluminum powder coated RAL 7074 TEC Ring fixation: stainless steel 304 (as from April 2018 – stainless steel 316)

For projects - consult Umbrosa for powder coating finish options (RAL).

## PACKAGING & TRANSPORT

| Eclipsum     | L (cm) | W (cm) | H (cm) | Weight (kg) | L (") | W (") | H (") | Weight (lbs) |
|--------------|--------|--------|--------|-------------|-------|-------|