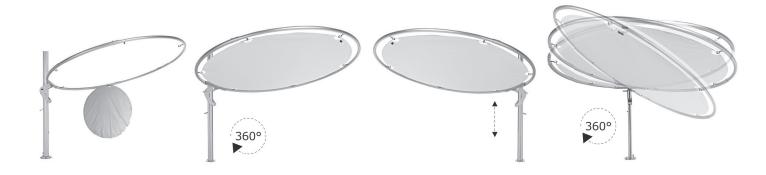

MODEL



# POSITIONS



# COLORS



### DIMENSIONS



## ROUND SUPPORT



For non-permanent base options – see spec sheet Installation Options



### **MATERIALS**



**FABRIC** 

Solidum – 100% Acryl 255 gr/m<sup>2</sup> Sunbrella – 100% Acryl 260 gr/m<sup>2</sup> More details – see spec sheet Fabrics Confection Scheme:







RIBS

Glass fiber Ø 6mm/0.23"



POLE

Naturally anodized aluminum

OTHER MATERIALS

Handle: stainless steel plate 316 (6mm/0.23") Hooks: Aluminum powder coated RAL 7074 TEC Ring fixation: stainless steel 304 (as from April 2018 – stainless steel 316)

For projects - consult Umbrosa for powder coating finish options (RAL).

## PACKAGING & TRANSPORT

| Eclipsum     | L (cm) | W (cm) | H (cm) | Weight (kg) | L (") | W (") | H (") | Weight (lbs) |
|--------------|--------|--------|--------|