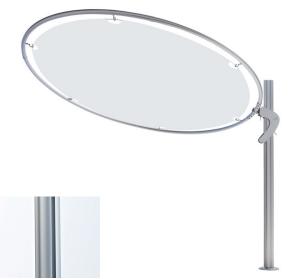

### DIMENSIONS

## ROUND SUPPORT

For non-permanent base options – see spec sheet Installation Options