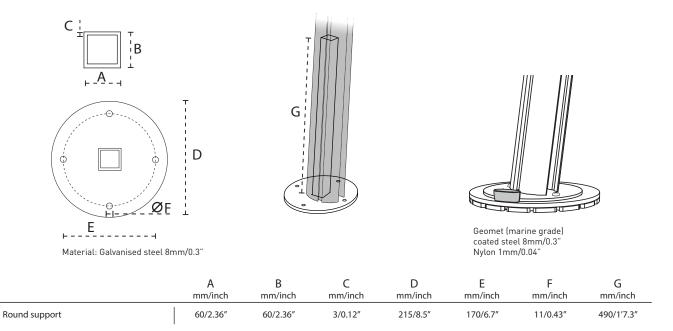

## ROUND SUPPORT

For non-permanent base options – see spec sheet Installation Options